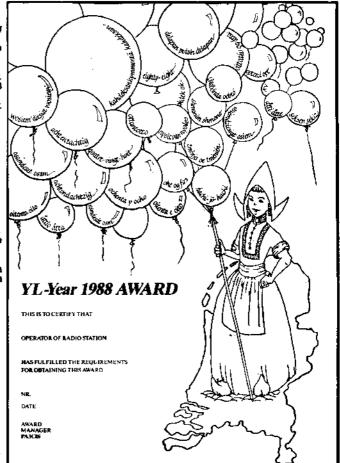

#### YL-JAAR

U heeft van ons nog tegoed de afbeeldingen van de Nederlandse YL-awards ter gelegenheid van het YL-jaar. Het 8-8-88 award van de DYLC was helaas nog niet beschikbaar bij de redactie-sluiting van dit bulletin. Het YL-Jaar-1988 award was ook nog niet helemaal gereed, maar we kregen deze afbeelding van de zwarte drukgang. Het geeft dus alleen weer wat op het award zwart is, en niet alle andere kleuren. Het wordt dus uitgevoerd in meerkleurendruk. In het DIG-PA-bulletin nr. 7 (aug.1987) zijn de regels reeds vermeld. In binnen- en buitenland bestaat er veel belangstelling voor. De regels van het award zorgen voor veel activiteit op de amateurbanden, vooral op de 2-meterband, waar zend- en luister-YL's bijzonder actief zijn met promoting.