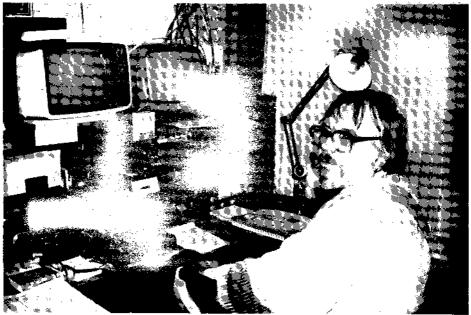

### MARCEL, ONL 7313

Sinds 1981 ben ik begonnen aan deze boeiende hobby. Oorspronkelijk werd er gezocht in het CW-wereldje en dankzij de vader van Jean-Marie (ON7XT) en Jean-Marie zelf, ben ik overgegaan naar het echte luisteramateurisme. In de shack staan een Panasonic RF-4900-LBS en een Yeasu FRG 7700 ontvanger. Verder nog een converter voor 2 meter, de Tono 350 voor RTTY, ATV: kanaal 3 (beeldfrequentie 433,765 MHz, klankfrequentie 439,265 MHz). Als computer gebruik ik: Schneider 64K color personal computer: monitor GT 65. CPC 464 en een green

MARCEL, OHL 7313, IN ZIJN SHACK.

(FDT0: ONL 7313)

Aan de muren prijken een 35-tal diploma's, allemaal netjes ingeka-derd. Vele OM's zouden watertanden bij het zien van zoveel exoti-sche roeptekens. Wie beweerde dat ONL's geen respons op hun QSL's kregen ?